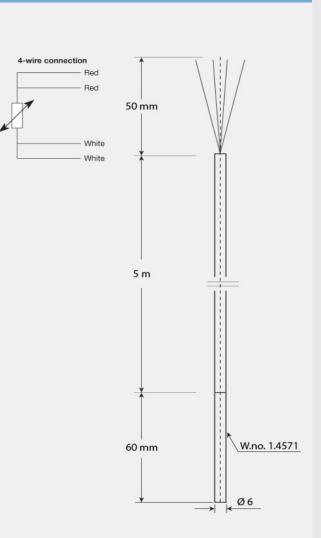

## 7430B

- All-purpose sensor / insert
- Ø6 x 60 mm
- For tasks that require interchangeable inserts

## **Technical characteristics**

- · Accuracy: IEC 60751, class A
- Process attachment: thermowell or adjustable coupling
- Outer protective sheath: stainless acid-proof steel, Wno. 1.4571 (AISI 316Ti)
- Withstands vibrations
- Measuring insert: Fixed
- Temperature range min/max: -50...+180°C
- Connection: 5, meters, 4-wire silicone cable 0.25 mm[sup]2[/sup]